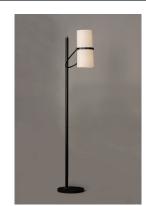

## PRODUCT DESCRIPTION

A unique collection featuring back to back Off-White fabric shades mounted to a frame of Bronze with Antique Brass accents. The adjustable mount allows you to direct the light where you most need it.

#### **FINISHES OPTION**

Bronze / Antique Brass (BZAB)