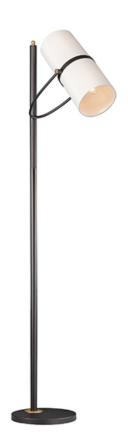

## PRODUCT DESCRIPTION

A unique collection featuring back to back Off-White fabric shades mounted to a frame of Bronze with Antique Brass accents. The adjustable mount allows you to direct the light where you most need it.

#### **FINISHES OPTION**

Bronze / Antique Brass (BZAB)