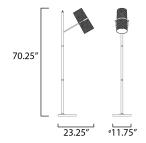

## **MEASUREMENTS**

DIMENSION : 11.75" W x 70.25" H x 23.25" Ext

MAX OAH : 13.75" W HANGING WEIGHT : 19.36 lb