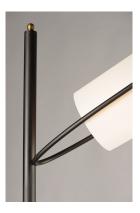

## PRODUCT DESCRIPTION

A unique collection featuring back to back Off-White fabric shades mounted to a frame of Bronze with Antique Brass accents. The adjustable mount allows you to direct the light where you most need it.

## MATERIAL

Fabric, Steel