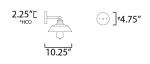

height from center of outlet to the top of the fixture

# **MEASUREMENTS**

DIMENSION : 42.25" W x 7.75" H x 10.25" Ext

MAX OAH : 4.75" W x 4.75" H

HANGING WEIGHT : 7.92 lb