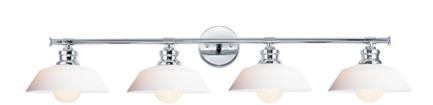

#### **PRODUCT DESCRIPTION**

Satin White cased glass shades in an RLM shape are mounted to a nostalgic Polished Chrome frame to create this clean and classic look. The larger scale glass sets this look apart and makes a statement over the vanity.

#### FINISHES OPTION

Polished Chrome (PC)

## **GLASS**

Satin White SW