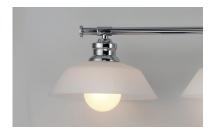

#### **PRODUCT DESCRIPTION**

Satin White cased glass shades in an RLM shape are mounted to a nostalgic Polished Chrome frame to create this clean and classic look. The larger scale glass sets this look apart and makes a statement over the vanity.

#### FINISHES OPTION

Polished Chrome (PC)

## **GLASS**

Satin White SW