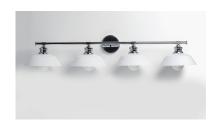

#### **PRODUCT DESCRIPTION**

Satin White cased glass shades in an RLM shape are mounted to a nostalgic Polished Chrome frame to create this clean and classic look. The larger scale glass sets this look apart and makes a statement over the vanity.

#### FINISHES OPTION

Polished Chrome (PC)

## **GLASS**

Satin White SW