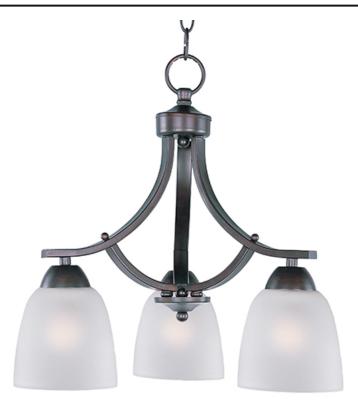

## PRODUCT DESCRIPTION

This transitional design works in any style home. Full length oval backplates support simple bell-shaped, Frosted glass shades. Available in Satin Nickel, Matte Black, and Polished Chrome.