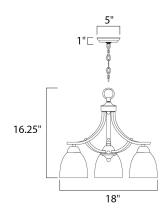

### **MEASUREMENTS**

DIMENSION : 18" L x 18" W x 16.25" H
CANOPY : 5.12" W x 1" H x 5.12" L

HANGING WEIGHT : 5.86 lb