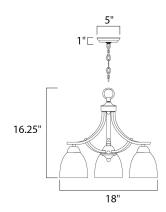

### **MEASUREMENTS**

DIMENSION : 18" L x 18" W x 16.25" H
CANOPY : 5.12" W x 1" H x 5.12" L

HANGING WEIGHT : 5.86 lb

LAMPING

INPUT VOLTAGE : 120V

BULB : 3 x 60W Incandescent E26 Medium , 180W Total

BULB INCLUDED : (Not Included)