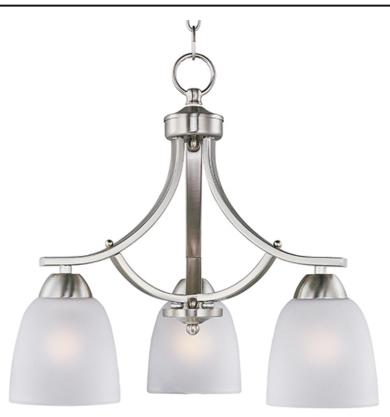

## PRODUCT DESCRIPTION

This transitional design works in any style home. Full length oval backplates support simple bell-shaped, Frosted glass shades. Available in Satin Nickel, Matte Black, and Polished Chrome.

## GLASS

Frosted FT

# MATERIAL

Steel, Glass