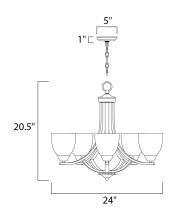

#### **MEASUREMENTS**

DIMENSION : 24" L x 24" W x 20.5" H CANOPY : 5" W x 1" H x 5" L

HANGING WEIGHT : 12.1 lb