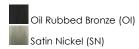

#### **FINISHES OPTION**

#### PRODUCT DESCRIPTION

This transitional design works in any style home. Full length oval backplates support simple bell-shaped, Frosted glass shades. Available in Satin Nickel, Matte Black, and Polished Chrome.