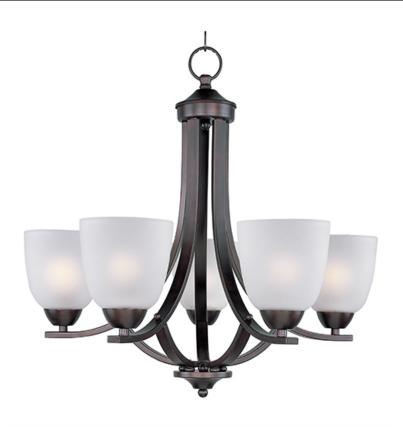

#### PRODUCT DESCRIPTION

This transitional design works in any style home. Full length oval backplates support simple bell-shaped, Frosted glass shades. Available in Satin Nickel, Matte Black, and Polished Chrome.