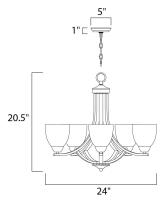

Quantity:\_



### **PRODUCT DESCRIPTION**

This transitional design works in any style home. Full length oval backplates support simple bell-shaped, Frosted glass shades. Available in Satin Nickel, Matte Black, and Polished Chrome.



DIMENSION

CANOPY

: 24" L x 24" W x 20.5" H : 5" W x 1" H x 5" L

# HANGING WEIGHT LAMPING

BULB

: 12.1 lb

INPUT VOLTAGE : 120V : 5 x 60W Incandescent E26 Medium , 300W Total **BULB INCLUDED** : (Not Included)

DIMMABLE :

# Satin Nickel (SN) GLASS

Frosted FT

**FINISHES OPTION** 

Oil Rubbed Bronze (OI)

MATERIAL Steel, Glass

RATINGS cULus Dry Location



## ADDITIONAL

ADJUSTABLE OPERATING TEMPERATURE: -20°C (-4°F), 40°C (104°F)

Always consult a qualified electrician before installing any lighting product.



WESTERN DISTRIBUTION CENTER (HEADQUARTER) 253 NORTH VINELAND AVE I CITY OF INDUSTRY, CA 91746

EASTERN DISTRIBUTION CENTER 101 GARDNER PARK | PEACHTREE CITY, GA 30269

P. 626.956.4200 | F. 626.956.4225 | maximlighting.com