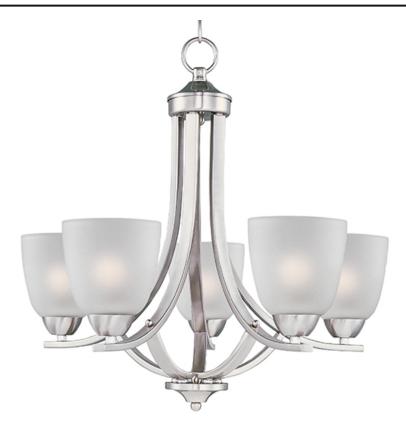

### **PRODUCT DESCRIPTION**

This transitional design works in any style home. Full length oval backplates support simple bell-shaped, Frosted glass shades. Available in Satin Nickel, Matte Black, and Polished Chrome.

# Satin Nickel (SN) GLASS

Frosted FT

**FINISHES OPTION** 

Oil Rubbed Bronze (OI)

MATERIAL Steel, Glass

RATINGS cULus Dry Location