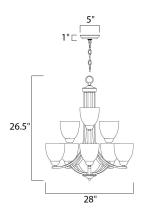

#### **MEASUREMENTS**

DIMENSION : 28" L  $\times$  28" W  $\times$  26.5" H CANOPY : 5" W  $\times$  1" H  $\times$  5" L

HANGING WEIGHT : 21.9 lb