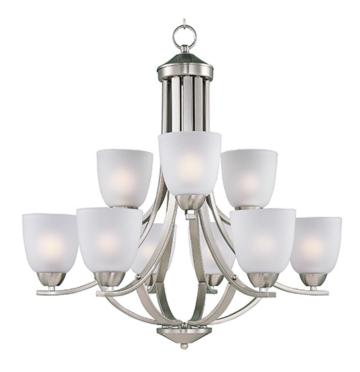

### PRODUCT DESCRIPTION

This transitional design works in any style home. Full length oval backplates support simple bell-shaped, Frosted glass shades. Available in Satin Nickel, Matte Black, and Polished Chrome.