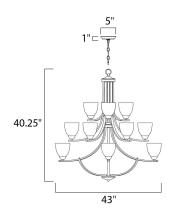

### **MEASUREMENTS**

DIMENSION : 43" L x 43" W x 40.25" H
CANOPY : 5" W x 1" H x 5" L

HANGING WEIGHT : 34.54 lb