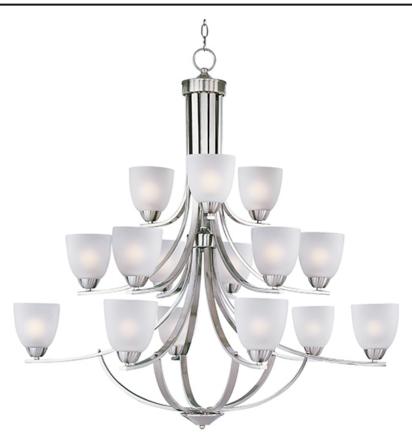

## PRODUCT DESCRIPTION

This transitional design works in any style home. Full length oval backplates support simple bell-shaped, Frosted glass shades. Available in Satin Nickel, Matte Black, and Polished Chrome.