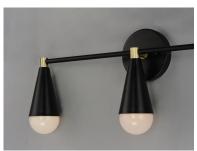

### PRODUCT DESCRIPTION

A classic mid-century look, the Lovell collection features two sizes of sputnik chandeliers and streamlined sconces perfect for bath vanity applications. Available in a Black/Satin Brass finish combination. Light bulbs nest inside the metal cones to become an element of the design.

## **FINISHES OPTION**

Black / Satin Brass (BKSBR)