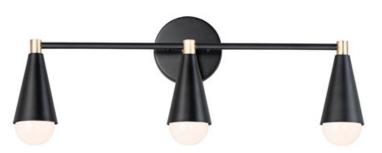

### PRODUCT DESCRIPTION

A classic mid-century look, the Lovell collection features two sizes of sputnik chandeliers and streamlined sconces perfect for bath vanity applications. Available in a Black/Satin Brass finish combination. Light bulbs nest inside the metal cones to become an element of the design.

## **FINISHES OPTION**

Black / Satin Brass (BKSBR)