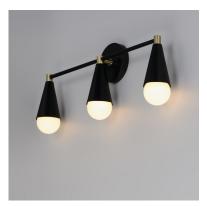

### PRODUCT DESCRIPTION

A classic mid-century look, the Lovell collection features two sizes of sputnik chandeliers and streamlined sconces perfect for bath vanity applications. Available in a Black/Satin Brass finish combination. Light bulbs nest inside the metal cones to become an element of the design.

## **FINISHES OPTION**

Black / Satin Brass (BKSBR)