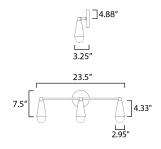

#### **MEASUREMENTS**

DIMENSION : 24" W x 9" H x 4" Ext

**BACK PLATE** : 4.75" W x 0.75" H x 4.88" HCO

HANGING WEIGHT : 2.13 lb