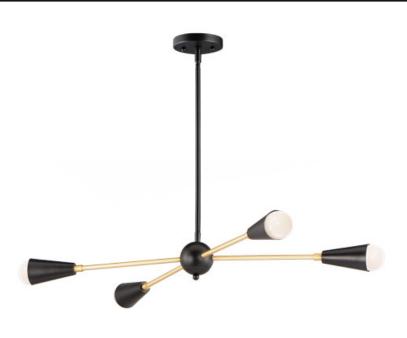

#### PRODUCT DESCRIPTION

A classic mid-century look, the Lovell collection features two sizes of sputnik chandeliers and streamlined sconces perfect for bath vanity applications. Available in a Black/Satin Brass finish combination. Light bulbs nest inside the metal cones to become an element of the design.

#### **MEASUREMENTS**

DIMENSION : 32" L x 16.25" W x 4.85" H

MAX OAH : 50" OAH CANOPY : 5" W x 0.75" H

HANGING WEIGHT : 4 lb