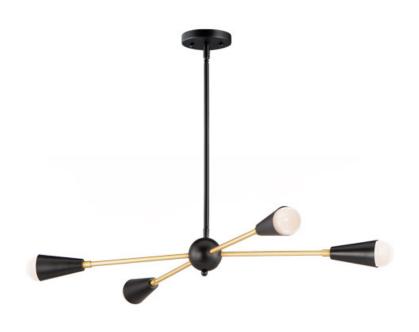

#### **PRODUCT DESCRIPTION**

A classic mid-century look, the Lovell collection features two sizes of sputnik chandeliers and streamlined sconces perfect for bath vanity applications. Available in a Black/Satin Brass finish combination. Light bulbs nest inside the metal cones to become an element of the design.

: 50" OAH

: 32" L x 16.25" W x 4.85" H

Black / Satin Brass (BKSBR)