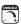

### **PRODUCT DESCRIPTION**

\*max overall height

A classic mid-century look, the Lovell collection features two sizes of sputnik chandeliers and streamlined sconces perfect for bath vanity applications. Available in a Black/Satin Brass finish combination. Light bulbs nest inside the metal cones to become an element of the design.

## MEASUREMENTS

 DIMENSION
 : 26" W x 22.5" H

 MAX OAH
 : 57.5" OAH

 CANOPY
 : 5" W x 0.75" H

 HANGING WEIGHT
 : 4.94 lb