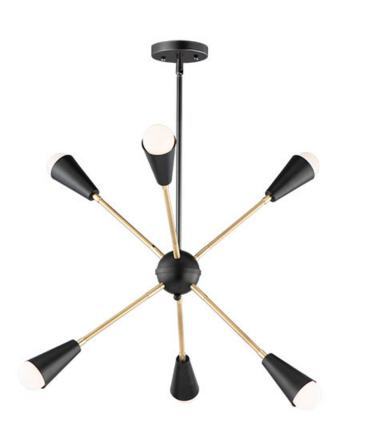

### **PRODUCT DESCRIPTION**

\*max overall height

A classic mid-century look, the Lovell collection features two sizes of sputnik chandeliers and streamlined sconces perfect for bath vanity applications. Available in a Black/Satin Brass finish combination. Light bulbs nest inside the metal cones to become an element of the design.

# FINISHES OPTION

Black / Satin Brass (BKSBR)