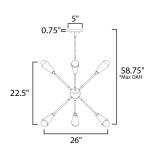

## MEASUREMENTS

 DIMENSION
 : 26" W x 22.5" H

 MAX OAH
 : 57.5" OAH

 CANOPY
 : 5" W x 0.75" H

 HANGING WEIGHT
 : 4.94 lb