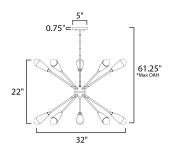

MEASUREMENTS

| DIMENSION | : |
|-----------|---|
| MAX OAH   | : |
| CANOPY    | : |

LAMPING

5" W x 0.75" H HANGING WEIGHT : 9.87 lb

| INPUT VOLTAGE | : 120V                                         |
|---------------|------------------------------------------------|
| BULB          | : 1 x 60W Incandescent E26 Medium , 600W Total |
| BULB INCLUDED | : (Not Included)                               |
| DIMMABLE      | :                                              |

32" W x 22" H

57.5" OAH