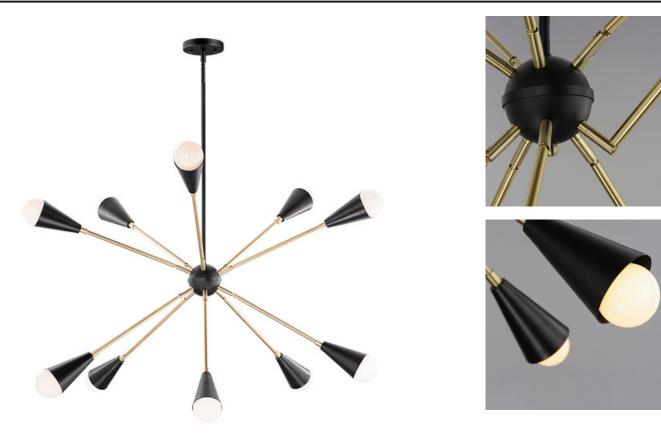

## **PRODUCT DESCRIPTION**

\*max overall height

A classic mid-century look, the Lovell collection features two sizes of sputnik chandeliers and streamlined sconces perfect for bath vanity applications. Available in a Black/Satin Brass finish combination. Light bulbs nest inside the metal cones to become an element of the design.

## FINISHES OPTION

Black / Satin Brass (BKSBR)

MATERIAL Steel

RATINGS **ULDry Location** 