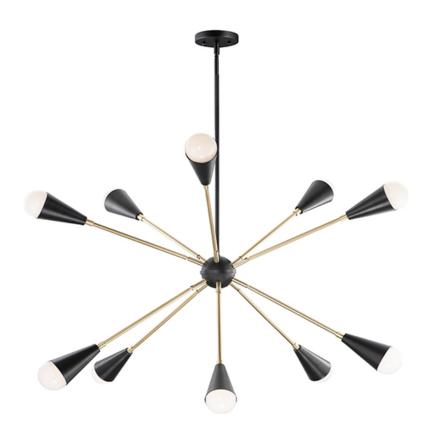

## **PRODUCT DESCRIPTION**

\*max overall height

A classic mid-century look, the Lovell collection features two sizes of sputnik chandeliers and streamlined sconces perfect for bath vanity applications. Available in a Black/Satin Brass finish combination. Light bulbs nest inside the metal cones to become an element of the design.