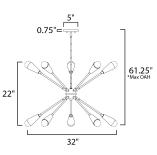

MEASUREMENTS

MAX OAH CANOPY HANGING WEIGHT LUMENS BULB

DIMENSION

: 32" W x 22" H : 61.25" OAH : 5" W x 0.75" H : 10.19 lb