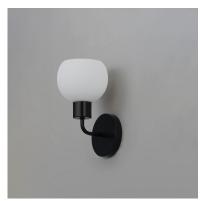

## **PRODUCT DESCRIPTION**

A charming collection of farmhouse inspired design. Satin White glass domes suspend from individually distributed tube arms. Available in Black, Satin Nickel, and a Bronze/Satin Brass combination. This transitional look offers an updated look for both traditional and modern settings.