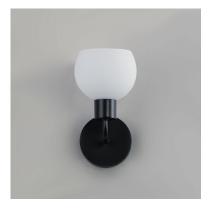

## **PRODUCT DESCRIPTION**

A charming collection of farmhouse inspired design. Satin White glass domes suspend from individually distributed tube arms. Available in Black, Satin Nickel, and a Bronze/Satin Brass combination. This transitional look offers an updated look for both traditional and modern settings.