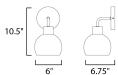

# DIMENSION

MAX OAH HANGING WEIGHT LAMPING

: 6" W x 10.5" H x 6.75" Ext

INPUT VOLTAGE LIGHTING\_DIRECTION : Up/Down

: 1.54 lb

# BULB BULB INCLUDED DIMMABLE

: 5" W x 5" H

:120V : 1 x 60W Incandescent E26 Medium , 60W Total : (Not Included)