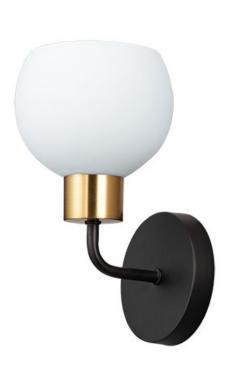

## **PRODUCT DESCRIPTION**

A charming collection of farmhouse inspired design. Satin White glass domes suspend from individually distributed tube arms. Available in Black, Satin Nickel, and a Bronze/Satin Brass combination. This transitional look offers an updated look for both traditional and modern settings.

## **FINISHES OPTION**

Black (BK)

Bronze / Satin Brass (BZSBR)

Satin Nickel (SN)

**GLASS** 

Satin White SW

MATERIAL

Steel + Glass