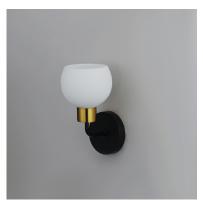

## **PRODUCT DESCRIPTION**

A charming collection of farmhouse inspired design. Satin White glass domes suspend from individually distributed tube arms. Available in Black, Satin Nickel, and a Bronze/Satin Brass combination. This transitional look offers an updated look for both traditional and modern settings.

## **FINISHES OPTION**

Black (BK)

Bronze / Satin Brass (BZSBR)

Satin Nickel (SN)

**GLASS** 

Satin White SW

MATERIAL

Steel + Glass