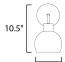

## **MEASUREMENTS**

DIMENSION : 6" W x 10.5" H x 6.75" Ext

MAX OAH : 5" W x 5" H HANGING WEIGHT : 1.54 lb

LAMPING

INPUT VOLTAGE : 120V

: 1 x 60W Incandescent E26 Medium, 60W Total **BULB** 

**BULB INCLUDED** : (Not Included)