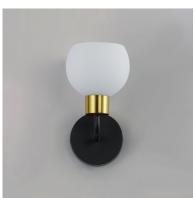

## **PRODUCT DESCRIPTION**

A charming collection of farmhouse inspired design. Satin White glass domes suspend from individually distributed tube arms. Available in Black, Satin Nickel, and a Bronze/Satin Brass combination. This transitional look offers an updated look for both traditional and modern settings.

## **FINISHES OPTION**

Black (BK)

Bronze / Satin Brass (BZSBR)

Satin Nickel (SN)

**GLASS** 

Satin White SW

MATERIAL

Steel + Glass