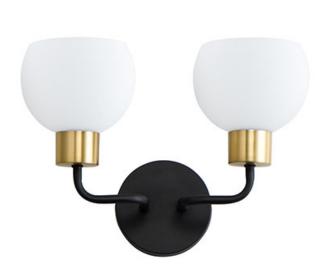

## **PRODUCT DESCRIPTION**

A charming collection of farmhouse inspired design. Satin White glass domes suspend from individually distributed tube arms. Available in Black, Satin Nickel, and a Bronze/Satin Brass combination. This transitional look offers an updated look for both traditional and modern settings.

## **FINISHES OPTION**

Black (BK)

Bronze / Satin Brass (BZSBR)

Satin Nickel (SN)

**GLASS** 

Satin White SW

MATERIAL

Steel + Glass