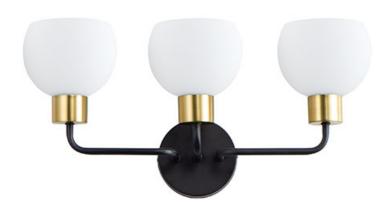

## **PRODUCT DESCRIPTION**

A charming collection of farmhouse inspired design. Satin White glass domes suspend from individually distributed tube arms. Available in Black, Satin Nickel, and a Bronze/Satin Brass combination. This transitional look offers an updated look for both traditional and modern settings.

### **FINISHES OPTION**

Black (BK)

Bronze / Satin Brass (BZSBR)

Satin Nickel (SN)

## **GLASS**

Satin White SW