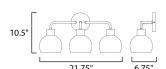

#### **MEASUREMENTS**

: 21.75" W x 10.5" H x 6.75" Ext DIMENSION

**BACK PLATE** : 5" W x 5" H x 8" HCO

HANGING WEIGHT : 3.3 lb

LAMPING

INPUT VOLTAGE : 120V

: 3 x 60W Incandescent E26 Medium, 180W Total **BULB** 