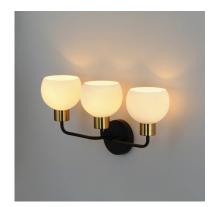

## **PRODUCT DESCRIPTION**

A charming collection of farmhouse inspired design. Satin White glass domes suspend from individually distributed tube arms. Available in Black, Satin Nickel, and a Bronze/Satin Brass combination. This transitional look offers an updated look for both traditional and modern settings.

**BULB INCLUDED** : (Not Included)

DIMMABLE

LIGHTING\_DIRECTION: Up/Down