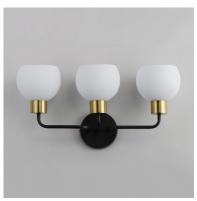

## **PRODUCT DESCRIPTION**

A charming collection of farmhouse inspired design. Satin White glass domes suspend from individually distributed tube arms. Available in Black, Satin Nickel, and a Bronze/Satin Brass combination. This transitional look offers an updated look for both traditional and modern settings.

### **FINISHES OPTION**

Black (BK)

Bronze / Satin Brass (BZSBR)

Satin Nickel (SN)

## **GLASS**

Satin White SW