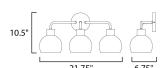

#### **MEASUREMENTS**

DIMENSION : 21.75" W x 10.5" H x 6.75" Ext

**BACK PLATE** : 5" W x 5" H x 8" HCO

HANGING WEIGHT : 3.3 lb

LAMPING

**INPUT VOLTAGE** : 120V

: 3 x 60W Incandescent E26 Medium, 180W Total

**BULB INCLUDED** : (Not Included)