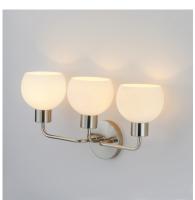

### PRODUCT DESCRIPTION

A charming collection of farmhouse inspired design. Satin White glass domes suspend from individually distributed tube arms. Available in Black, Satin Nickel, and a Bronze/Satin Brass combination. This transitional look offers an updated look for both traditional and modern settings.

### **FINISHES OPTION**

Black (BK)

Bronze / Satin Brass (BZSBR)

Satin Nickel (SN)

**GLASS** 

Satin White SW

MATERIAL

Steel + Glass