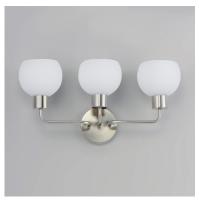

### PRODUCT DESCRIPTION

A charming collection of farmhouse inspired design. Satin White glass domes suspend from individually distributed tube arms. Available in Black, Satin Nickel, and a Bronze/Satin Brass combination. This transitional look offers an updated look for both traditional and modern settings.

### **FINISHES OPTION**

Black (BK)

Bronze / Satin Brass (BZSBR)

Satin Nickel (SN)

**GLASS** 

Satin White SW

MATERIAL

Steel + Glass