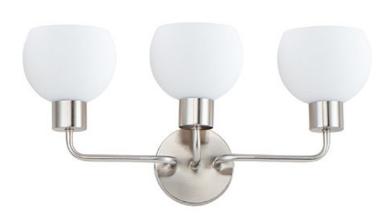

### PRODUCT DESCRIPTION

A charming collection of farmhouse inspired design. Satin White glass domes suspend from individually distributed tube arms. Available in Black, Satin Nickel, and a Bronze/Satin Brass combination. This transitional look offers an updated look for both traditional and modern settings.

### **FINISHES OPTION**

Black (BK)

Bronze / Satin Brass (BZSBR)

Satin Nickel (SN)

**GLASS** 

Satin White SW

MATERIAL

Steel + Glass