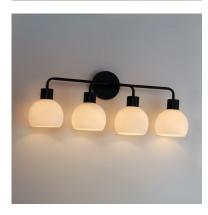

Comments:

A charming collection of farmhouse inspired design. Satin White glass domes suspend from individually distributed tube arms. Available in Black, Satin Nickel, and a Bronze/Satin Brass combination. This transitional look offers an updated look for both traditional and modern settings.