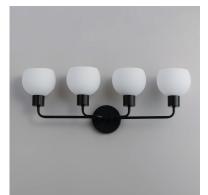

Comments:

A charming collection of farmhouse inspired design. Satin White glass domes suspend from individually distributed tube arms. Available in Black, Satin Nickel, and a Bronze/Satin Brass combination. This transitional look offers an updated look for both traditional and modern settings.

## FINISHES OPTION

Bronze / Satin Brass (BZSBR)

Satin Nickel (SN)

GLASS Satin White SW

MATERIAL Steel + Glass

RATINGS cETLus Damp Location

ADDITIONAL INSTALL UP/DOWN: Up/Down OPERATING TEMPERATURE: -20°C (-4°F), 40°C (104°F)