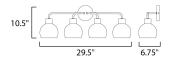

> MEASUREMENTS DIMENSION

BACK PLATE HANGING WEIGHT LAMPING

BULB

: 29.5" W x 10.5" H x 6.75" Ext : 5" W x 5" H x 8" HCO : 4.62 lb

:120V INPUT VOLTAGE : 4 x 60W Incandescent E26 Medium , 240W Total BULB INCLUDED : (Not Included) DIMMABLE LIGHTING\_DIRECTION : Up/Down