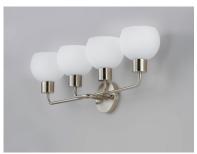

## **PRODUCT DESCRIPTION**

A charming collection of farmhouse inspired design. Satin White glass domes suspend from individually distributed tube arms. Available in Black, Satin Nickel, and a Bronze/Satin Brass combination. This transitional look offers an updated look for both traditional and modern settings.

**MEASUREMENTS** 

DIMENSION : 29.5" W x 10.5" H x 6.75" Ext **BACK PLATE** : 5" W x 5" H x 8" HCO

HANGING WEIGHT : 4.62 lb

LAMPING

: 120V INPUT VOLTAGE

: 4 x 60W Incandescent E26 Medium , 240W Total **BULB** 

## **FINISHES OPTION**

Black (BK)

Bronze / Satin Brass (BZSBR)

Satin Nickel (SN)

**GLASS** 

Satin White SW

MATERIAL

Steel + Glass