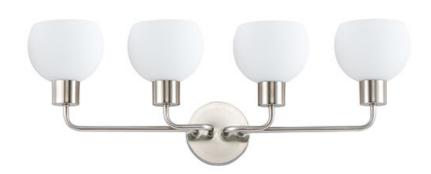

## **PRODUCT DESCRIPTION**

A charming collection of farmhouse inspired design. Satin White glass domes suspend from individually distributed tube arms. Available in Black, Satin Nickel, and a Bronze/Satin Brass combination. This transitional look offers an updated look for both traditional and modern settings.

**MEASUREMENTS** 

DIMENSION : 29.5" W x 10.5" H x 6.75" Ext **BACK PLATE** : 5" W x 5" H x 8" HCO

HANGING WEIGHT : 4.62 lb

LAMPING

: 120V INPUT VOLTAGE

: 4 x 60W Incandescent E26 Medium , 240W Total **BULB** 

## **FINISHES OPTION**

Black (BK)

Bronze / Satin Brass (BZSBR)

Satin Nickel (SN)

**GLASS** 

Satin White SW

MATERIAL

Steel + Glass