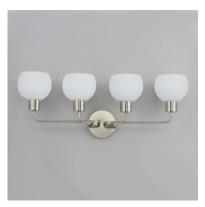

## **PRODUCT DESCRIPTION**

A charming collection of farmhouse inspired design. Satin White glass domes suspend from individually distributed tube arms. Available in Black, Satin Nickel, and a Bronze/Satin Brass combination. This transitional look offers an updated look for both traditional and modern settings.

**MEASUREMENTS** 

DIMENSION : 29.5" W x 10.5" H x 6.75" Ext **BACK PLATE** : 5" W x 5" H x 8" HCO

HANGING WEIGHT : 4.62 lb

LAMPING

: 120V INPUT VOLTAGE

: 4 x 60W Incandescent E26 Medium , 240W Total **BULB** 

## **FINISHES OPTION**

Black (BK)

Bronze / Satin Brass (BZSBR)

Satin Nickel (SN)

**GLASS** 

Satin White SW

MATERIAL

Steel + Glass