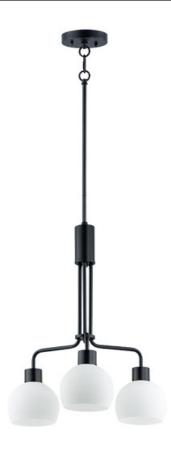

# PRODUCT DESCRIPTION

A charming collection of farmhouse inspired design. Satin White glass domes suspend from individually distributed tube arms. Available in Black, Satin Nickel, and a Bronze/Satin Brass combination. This transitional look offers an updated look for both traditional and modern settings.

### **FINISHES OPTION**

Black (BK

Bronze / Satin Brass (BZSBR)

Satin Nickel (SN)