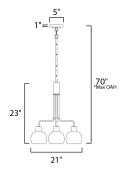

\*max overall height

#### **MEASUREMENTS**

DIMENSION : 21" L x 21" W x 23" H

MAX OAH : 70" OAH

CANOPY : 5" W x 1" H x 5" L

HANGING WEIGHT : 5.5 lb