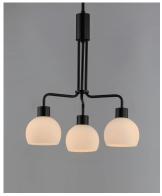

# PRODUCT DESCRIPTION

A charming collection of farmhouse inspired design. Satin White glass domes suspend from individually distributed tube arms. Available in Black, Satin Nickel, and a Bronze/Satin Brass combination. This transitional look offers an updated look for both traditional and modern settings.

### **FINISHES OPTION**

Black (BK

Bronze / Satin Brass (BZSBR)

Satin Nickel (SN)