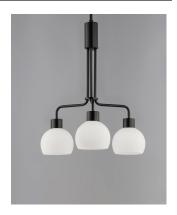

# PRODUCT DESCRIPTION

A charming collection of farmhouse inspired design. Satin White glass domes suspend from individually distributed tube arms. Available in Black, Satin Nickel, and a Bronze/Satin Brass combination. This transitional look offers an updated look for both traditional and modern settings.

### **FINISHES OPTION**

Black (BK

Bronze / Satin Brass (BZSBR)

Satin Nickel (SN)