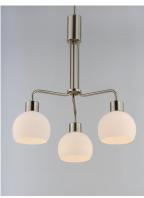

## PRODUCT DESCRIPTION

A charming collection of farmhouse inspired design. Satin White glass domes suspend from individually distributed tube arms. Available in Black, Satin Nickel, and a Bronze/Satin Brass combination. This transitional look offers an updated look for both traditional and modern settings.

### **FINISHES OPTION**

Black (BK

Bronze / Satin Brass (BZSBR)

Satin Nickel (SN)