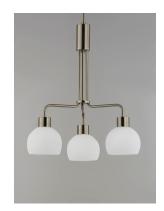

## PRODUCT DESCRIPTION

A charming collection of farmhouse inspired design. Satin White glass domes suspend from individually distributed tube arms. Available in Black, Satin Nickel, and a Bronze/Satin Brass combination. This transitional look offers an updated look for both traditional and modern settings.

### **FINISHES OPTION**

Black (BK

Bronze / Satin Brass (BZSBR)

Satin Nickel (SN)