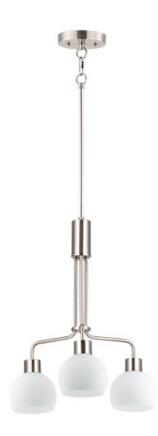

## PRODUCT DESCRIPTION

A charming collection of farmhouse inspired design. Satin White glass domes suspend from individually distributed tube arms. Available in Black, Satin Nickel, and a Bronze/Satin Brass combination. This transitional look offers an updated look for both traditional and modern settings.

### **FINISHES OPTION**

Black (BK

Bronze / Satin Brass (BZSBR)

Satin Nickel (SN)