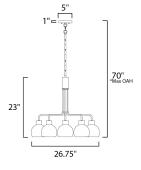

\*max overall height

#### **MEASUREMENTS**

DIMENSION : 26.75" L x 26.75" W x 23" H

MAX OAH : 70" OAH

CANOPY : 5" W x 1" H x 5" L

HANGING WEIGHT : 8.14 lb