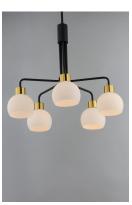

### PRODUCT DESCRIPTION

A charming collection of farmhouse inspired design. Satin White glass domes suspend from individually distributed tube arms. Available in Black, Satin Nickel, and a Bronze/Satin Brass combination. This transitional look offers an updated look for both traditional and modern settings.

### **FINISHES OPTION**

Black (BK)

Bronze / Satin Brass (BZSBR)

Satin Nickel (SN)

### **GLASS**

Satin White SW