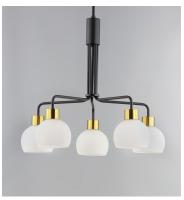

### PRODUCT DESCRIPTION

A charming collection of farmhouse inspired design. Satin White glass domes suspend from individually distributed tube arms. Available in Black, Satin Nickel, and a Bronze/Satin Brass combination. This transitional look offers an updated look for both traditional and modern settings.

### **FINISHES OPTION**

Black (BK)

Bronze / Satin Brass (BZSBR)

Satin Nickel (SN)

### **GLASS**

Satin White SW