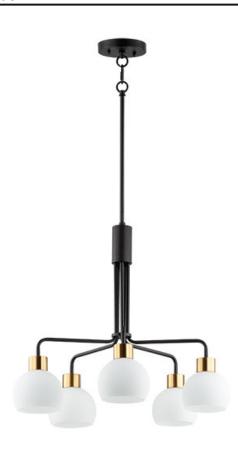

### PRODUCT DESCRIPTION

A charming collection of farmhouse inspired design. Satin White glass domes suspend from individually distributed tube arms. Available in Black, Satin Nickel, and a Bronze/Satin Brass combination. This transitional look offers an updated look for both traditional and modern settings.

### **FINISHES OPTION**

Black (BK)

Bronze / Satin Brass (BZSBR)

Satin Nickel (SN)

### **GLASS**

Satin White SW