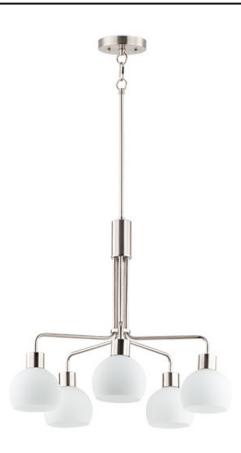

### **PRODUCT DESCRIPTION**

A charming collection of farmhouse inspired design. Satin White glass domes suspend from individually distributed tube arms. Available in Black, Satin Nickel, and a Bronze/Satin Brass combination. This transitional look offers an updated look for both traditional and modern settings.