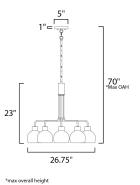

## **MEASUREMENTS**

DIMENSION MAX OAH CANOPY

INPUT VOLTAGE BULB

: 26.75" L x 26.75" W x 23" H : 70" OAH : 5" W x 1" H x 5" L