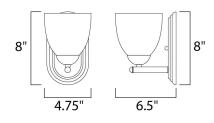

## MEASUREMENTS

DIMENSION BACK PLATE HANGING WEIGHT

LAMPING BULB

BULB INCLUDED DIMMABLE

: 5" W x 8" H x 6.5" Ext : 4.75" W x 8" H x 4" HCO : 1.56 lb

INPUT VOLTAGE : 120V : 1 x 60W Incandescent E26 Medium , 60W Total : (Not Included) :