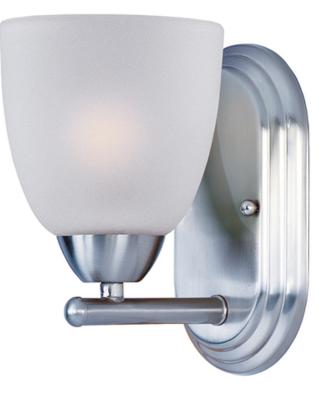

## **PRODUCT DESCRIPTION**

This transitional design works in any style home. Full length oval backplates support simple bell-shaped, Frosted glass shades. Available in Satin Nickel, Matte Black, and Polished Chrome.