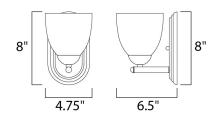

## MEASUREMENTS

DIMENSION BACK PLATE HANGING WEIGHT

LAMPING BULB

BULB INCLUDED DIMMABLE

: 5" W x 8" H x 6.5" Ext : 4.75" W x 8" H x 4" HCO : 1.56 lb

INPUT VOLTAGE : 120V : 1 x 60W Incandescent E26 Medium , 60W Total : (Not Included) :