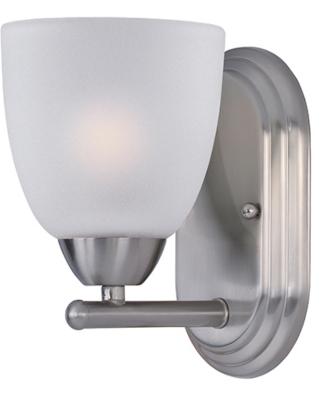

## **PRODUCT DESCRIPTION**

This transitional design works in any style home. Full length oval backplates support simple bell-shaped, Frosted glass shades. Available in Satin Nickel, Matte Black, and Polished Chrome.