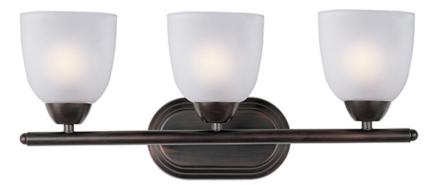

#### PRODUCT DESCRIPTION

This transitional design works in any style home. Full length oval backplates support simple bell-shaped, Frosted glass shades. Available in Satin Nickel, Matte Black, and Polished Chrome.

### **FINISHES OPTION**

Oil Rubbed Bronze (OI) Polished Chrome (PC) Satin Nickel (SN)

### **GLASS**

Frosted FT