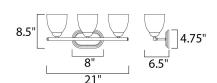

#### **MEASUREMENTS**

**DIMENSION** : 21" W x 8.5" H x 6.5" Ext : 8" W x 4.75" H x 6.5" HCO **BACK PLATE** 

HANGING WEIGHT : 3.75 lb