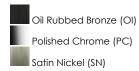

## **PRODUCT DESCRIPTION**

This transitional design works in any style home. Full length oval backplates support simple bell-shaped, Frosted glass shades. Available in Satin Nickel, Matte Black, and Polished Chrome.

## **FINISHES OPTION**

GLASS Frosted FT

MATERIAL Steel, Glass

RATINGS cULus Damp Location

ADDITIONAL INSTALL UP/DOWN: Up/Down OPERATING TEMPERATURE:

-20°C (-4°F), 40°C (104°F)

Always consult a qualified electrician before installing any lighting product.