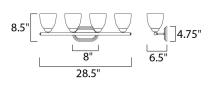

## MEASUREMENTS

BULB

DIMENSION **BACK PLATE** HANGING WEIGHT : 28.5" W x 8.5" H x 6.5" Ext : 8" W x 4.75" H x 6.5" HCO : 6.4 lb

LAMPING INPUT VOLTAGE :120V : 4 x 60W Incandescent E26 Medium , 240W Total BULB INCLUDED : (Not Included) DIMMABLE :