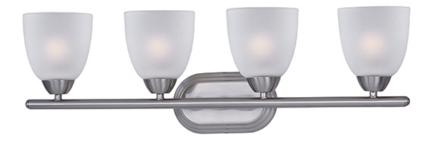

## **PRODUCT DESCRIPTION**

This transitional design works in any style home. Full length oval backplates support simple bell-shaped, Frosted glass shades. Available in Satin Nickel, Matte Black, and Polished Chrome.