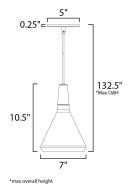

## **MEASUREMENTS**

DIMENSION : 7" L x 7" W x 10.5" H

MAX OAH : 132.5" OAH

CANOPY : 5" W x 0.25" H x 5" L

HANGING WEIGHT : 1.34 lb