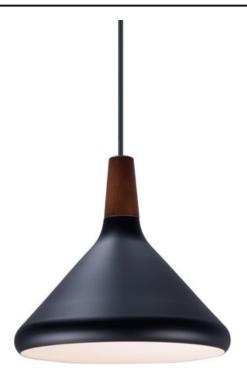

### PRODUCT DESCRIPTION

Inspired by classic Scandinavian design, these metal spun pendants of Black, White and Brushed Platinum feature mixed materials such as opal white glass or natural elements like Walnut finished wood and leather straps.

### **FINISHES OPTION**

Walnut / Black (WNBK)

Walnut / Brushed Platinum (WNBP)

Walnut / White (WNWT)

Trainer, Trine (Titte

# MATERIAL

Aluminum, Wood