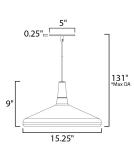

:

\*max overall height

## DIMENSION MAX OAH CANOPY

BULB

DIMMABLE

MEASUREMENTS

HANGING WEIGHT LAMPING INPUT VOLTAGE

: 15.25" L x 15.25" W x 9" H : 131" OAH : 5" W x 0.25" H x 5" L

: 2.31 lb

:120V : 1 x 60W Incandescent E26 Medium , 60W Total **BULB INCLUDED** : (Not Included)