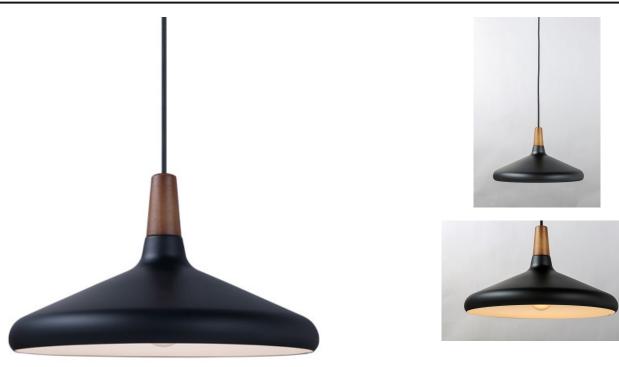

## **PRODUCT DESCRIPTION**

Inspired by classic Scandinavian design, these metal spun pendants of Black, White and Brushed Platinum feature mixed materials such as opal white glass or natural elements like Walnut finished wood and leather straps.

## FINISHES OPTION

Walnut / Black (WNBK) Walnut / Brushed Platinum (WNBP)

Walnut / White (WNWT)

MATERIAL Aluminum, Wood

RATINGS cETLus Dry Location

ADDITIONAL SLOPE: 30 OPERATING TEMPERATURE: -20°C (-4°F), 40°C (104°F)