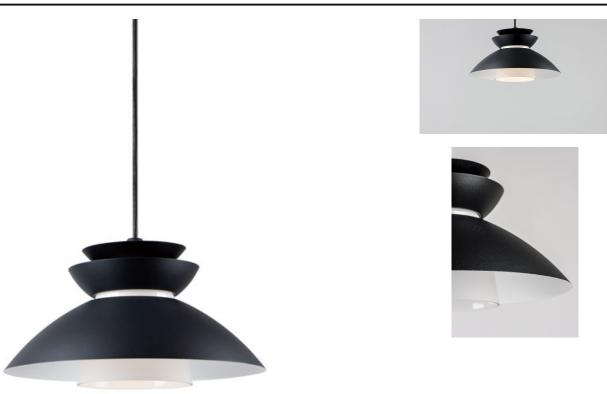

## **PRODUCT DESCRIPTION**

Inspired by classic Scandinavian design, these metal spun pendants of Black, White and Brushed Platinum feature mixed materials such as opal white glass or natural elements like Walnut finished wood and leather straps.

## FINISHES OPTION

Black (BK)

Brushed Platinum (BP)

White (WT)

GLASS White WT

MATERIAL Glass, Aluminum

RATINGS cULus Dry Location

ADDITIONAL SLOPE: 90 OPERATING TEMPERATURE: -20°C (-4°F), 40°C (104°F)