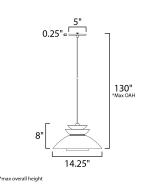

## MEASUREMENTS

 DIMENSION
 : 14.25"

 MAX OAH
 : 130" O

 CANOPY
 : 5" W x

 HANGING WEIGHT
 : 3.49 lb

:

LAMPING INPUT VOLTAGE BULB BULB INCLUDED DIMMABLE : 14.25" L x 14.25" W x 8" H : 130" OAH : 5" W x 0.25" H x 5" L

E : 120V : 1 x 60W Incandescent E26 Medium , 60W Total D : (Not Included)