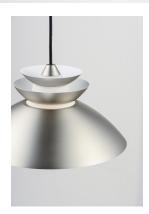

Job Name:\_\_\_\_\_

Quantity:

Inspired by classic Scandinavian design, these metal spun pendants of Black, White and Brushed Platinum feature mixed materials such as opal white glass or natural elements like Walnut finished wood and leather straps.

## FINISHES OPTION

Black (BK)

Brushed Platinum (BP)

White (WT)

GLASS White WT

MATERIAL Glass, Aluminum

RATINGS CULus Dry Location

ADDITIONAL SLOPE: 90 OPERATING TEMPERATURE: -20°C (-4°F), 40°C (104°F)