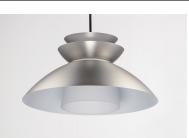

Job Name:\_\_\_\_\_

Quantity:

Inspired by classic Scandinavian design, these metal spun pendants of Black, White and Brushed Platinum feature mixed materials such as opal white glass or natural elements like Walnut finished wood and leather straps.

## FINISHES OPTION

Black (BK)

Brushed Platinum (BP)

White (WT)

GLASS White WT

MATERIAL Glass, Aluminum

RATINGS CULus Dry Location

ADDITIONAL SLOPE: 90 OPERATING TEMPERATURE: -20°C (-4°F), 40°C (104°F)