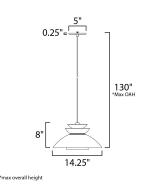

## MEASUREMENTS

 DIMENSION
 : 14.25"

 MAX OAH
 : 130" O

 CANOPY
 : 5" W x

 HANGING WEIGHT
 : 3.49 lb

LAMPING INPUT VOLTAGE : BULB : BULB INCLUDED : DIMMABLE : : 14.25" L x 14.25" W x 8" H : 130" OAH : 5" W x 0.25" H x 5" L