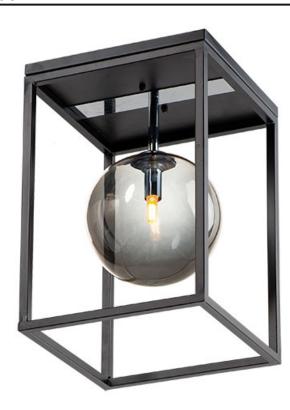

## **PRODUCT DESCRIPTION**

A minimalist design featuring a metal frame of Black round glass balls in your choice of Mirror Smoke for a contemporary style or Champagne for more transitional decors. The value of this collection is increased by the inclusion of LED bulbs.

## **FINISHES OPTION**

Black / Polished Chrome (BKPC) Black / Satin Brass (BKSBR)

# **GLASS**

Mirror Smoke MSK

### MATERIAL

Steel, Glass