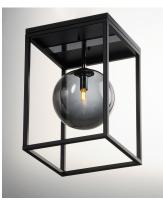

## **PRODUCT DESCRIPTION**

A minimalist design featuring a metal frame of Black round glass balls in your choice of Mirror Smoke for a contemporary style or Champagne for more transitional decors. The value of this collection is increased by the inclusion of LED bulbs.

## **FINISHES OPTION**

Black / Polished Chrome (BKPC) Black / Satin Brass (BKSBR)

# **GLASS**

Mirror Smoke MSK

### MATERIAL

Steel, Glass