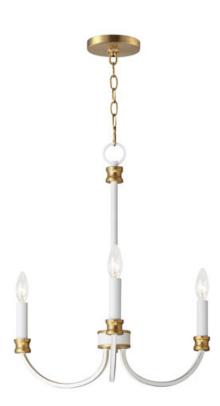

### PRODUCT DESCRIPTION

A lovely candelabra style collection with rich accents. This seemingly simple chandelier highlights classically curving accents in a stately combination of Black with Antique Brass accents or chic Weathered White with Gold Leaf accents. Taking a streamlined approach to the archetypal chandelier form, this series updates uses squared tubing to subtly modernize an approachable design with exposed candelabra lighting.

#### **FINISHES OPTION**

Black / Antique Brass (BKAB)
Weathered White/Gold Leaf
(WWTGL)