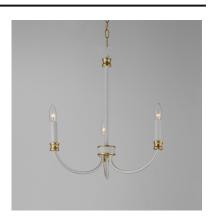

### PRODUCT DESCRIPTION

A lovely candelabra style collection with rich accents. This seemingly simple chandelier highlights classically curving accents in a stately combination of Black with Antique Brass accents or chic Weathered White with Gold Leaf accents. Taking a streamlined approach to the archetypal chandelier form, this series updates uses squared tubing to subtly modernize an approachable design with exposed candelabra lighting.

#### **FINISHES OPTION**

Black / Antique Brass (BKAB)
Weathered White/Gold Leaf
(WWTGL)