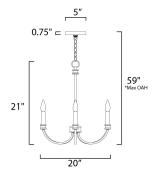

# HANGING WEIGHT

LAMPING
INPUT VOLTAGE : 120V

BULB : 3 x 60W Incandescent E12 Candelabra, 60W Total

: 20" W x 21" H

: 5" W x 0.75" H

: 59" OAH

: 3.15 lb

BULB INCLUDED : (Not Included)

DIMMABLE :

**MEASUREMENTS** 

DIMENSION

MAX OAH

CANOPY