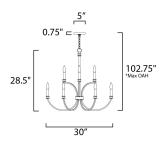

\*max overall height

### **MEASUREMENTS**

DIMENSION : 30" W x 28.25" H : 5" W x 0.75" H CANOPY HANGING WEIGHT : 9.26 lb