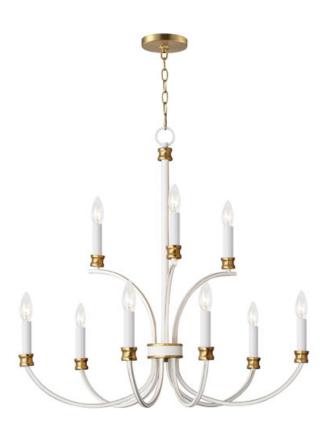

### **PRODUCT DESCRIPTION**

A lovely candelabra style collection with rich accents. This seemingly simple chandelier highlights classically curving accents in a stately combination of Black with Antique Brass accents or chic Weathered White with Gold Leaf accents. Taking a streamlined approach to the archetypal chandelier form, this series updates uses squared tubing to subtly modernize an approachable design with exposed candelabra lighting.

#### **FINISHES OPTION**

Black / Antique Brass (BKAB) Weathered White/Gold Leaf (WWTGL)