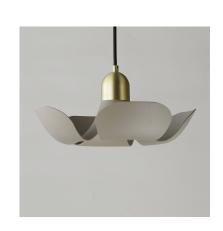

#### PRODUCT DESCRIPTION

\*max overall height

Incurved metal petals of Storm Grey or White finish with Satin Brass caps make oversized biophilic light fixtures. Available as wall sconces or pendants, the various configurations provide playful forms both nostalgic or youthful. Pair with a white G25 lamp or reflector lamp to complete the look.

# MEASUREMENTS

DIMENSION : 17.75" L x 17.75" W x 7.5" H

MAX OAH : 128" OAH

CANOPY : 5" W x 0.25" H x 5" L

HANGING WEIGHT : 3.96 lb

# LAMPING

INPUT VOLTAGE : 120V

LUMENS : 320 Rated (260 Del.)

BULB : 1 x 4W LED E26 Medium , 4W Total

BULB INCLUDED : (Included)

DIMMABLE : Y
CRI : 90 CRI
COLOR\_TEMP : 3000K