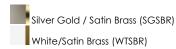

#### PRODUCT DESCRIPTION

\*max overall height

Incurved metal petals of Storm Grey or White finish with Satin Brass caps make oversized biophilic light fixtures. Available as wall sconces or pendants, the various configurations provide playful forms both nostalgic or youthful. Pair with a white G25 lamp or reflector lamp to complete the look.

# MEASUREMENTS

DIMENSION : 17.75" L x 17.75" W x 7.5" H

MAX OAH : 128" OAH

CANOPY : 5" W x 0.25" H x 5" L

HANGING WEIGHT : 3.96 lb

# LAMPING

INPUT VOLTAGE : 120V

LUMENS : 320 Rated (260 Del.)

BULB : 1 x 4W LED E26 Medium , 4W Total

BULB INCLUDED : (Included)

DIMMABLE : Y
CRI : 90 CRI
COLOR\_TEMP : 3000K

# **FINISHES OPTION**



# MATERIAL

Aluminum, Steel

#### **RATINGS**

**ULDry Location** 



#### **ADDITIONAL**

RATED LIFE 25000 Hours OPERATING TEMPERATURE: -20°C (-4°F), 40°C (104°F)



Always consult a qualified electrician before installing any lighting product.



WESTERN DISTRIBUTION CENTER (HEADQUARTER)
253 NORTH VINELAND AVE I CITY OF INDUSTRY, CA 91746

101 GARDNER PARK | PEACHTREE CITY, GA 30269

P. 626.956.4200 | F. 626.956.4225 | maximlighting.com