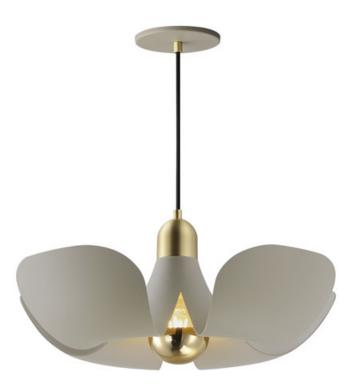

#### PRODUCT DESCRIPTION

\*max overall height

Incurved metal petals of Storm Grey or White finish with Satin Brass caps make oversized biophilic light fixtures. Available as wall sconces or pendants, the various configurations provide playful forms both nostalgic or youthful. Pair with a white G25 lamp or reflector lamp to complete the look.

# MEASUREMENTS

DIMENSION : 17.75" L x 17.75" W x 7.5" H

MAX OAH : 128" OAH

CANOPY : 5" W x 0.25" H x 5" L

HANGING WEIGHT : 3.96 lb

# LAMPING

INPUT VOLTAGE : 120V

LUMENS : 320 Rated (260 Del.)

BULB : 1 x 4W LED E26 Medium , 4W Total

BULB INCLUDED : (Included)

DIMMABLE : Y
CRI : 90 CRI
COLOR\_TEMP : 3000K