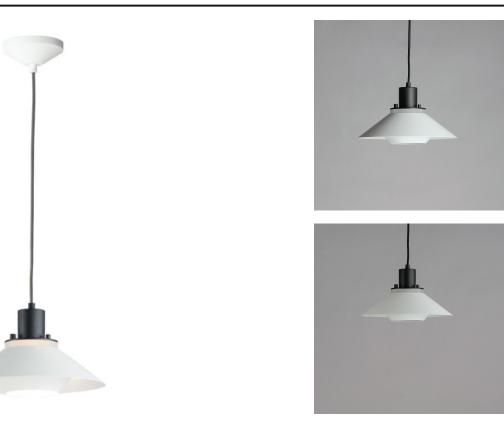

## **PRODUCT DESCRIPTION**

Influenced by early modern Scandinavian design, the Oslo pendants feature a light reveal above the shade as well as an inner shade that reduces glare and creates an interesting lighting effect. Finished in a combination of Matte White shades with Matte Black tops, this design coordinates with any color in a space. Available in 3 sizes, these pendants fit over various size counters as well as smaller dining areas.

## **FINISHES OPTION**

Black / White (BKWT)

MATERIAL Aluminum

RATINGS cETLus Dry Location