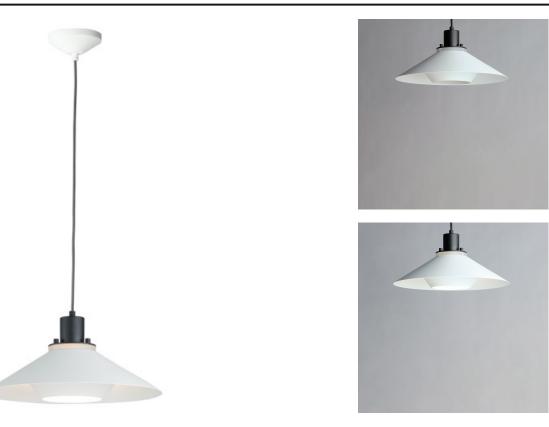

## **PRODUCT DESCRIPTION**

Influenced by early modern Scandinavian design, the Oslo pendants feature a light reveal above the shade as well as an inner shade that reduces glare and creates an interesting lighting effect. Finished in a combination of Matte White shades with Matte Black tops, this design coordinates with any color in a space. Available in 3 sizes, these pendants fit over various size counters as well as smaller dining areas.

## MEASUREMENTS

DIMENSION MAX OAH CANOPY HANGING WEIGHT : 2.45 lb INPUT VOLTAGE : 120V

: 15.75" W x 8" H : 134" OAH : 4.75" W x 1.65" H

LAMPING

BULB

DIMMABLE

: 1 x 60W Incandescent E26 Medium , 60W Total BULB INCLUDED : (Not Included) :

Black / White (BKWT)

MATERIAL Aluminum

RATINGS cETLus Dry Location