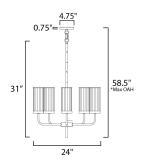

## **MEASUREMENTS**

CANOPY

LAMPING

BULB

: 24" W x 24.5" H DIMENSION : 5" W x 0.75" H HANGING WEIGHT : 8.22 lb

INPUT VOLTAGE :120V

: 5 x 60W Incandescent E26 Medium , 300W Total **BULB INCLUDED** : (Not Included) DIMMABLE : Y