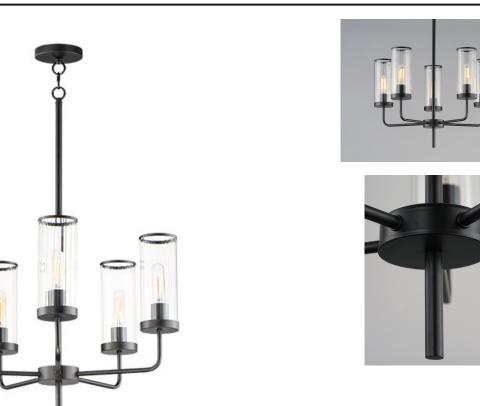

## **PRODUCT DESCRIPTION**

\*max overall height

Simple, yet stylish, this minimal chandelier comes in your choice of Satin Brass or Matte Black bringing contemporary appeal. Clear Ribbed glass shades are fitted with rings in a coordinating color to complete the look.

**FINISHES OPTION** 

Black (BK) Satin Brass (SBR)

GLASS Clear Ribbed CR

MATERIAL Steel+Glass

RATINGS **ULDry Location** 

ADDITIONAL SLOPE: 90 OPERATING TEMPERATURE: -20°C (-4°F), 40°C (104°F)

Always consult a qualified electrician before installing any lighting product.