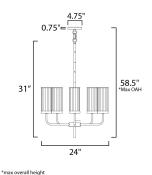

## **MEASUREMENTS**

DIMMABLE

BULB

| DIMENSION      | : 24" W x 24.5" H |
|----------------|-------------------|
| CANOPY         | : 5" W x 0.75" H  |
| HANGING WEIGHT | : 8.22 lb         |
| LAMPING        |                   |