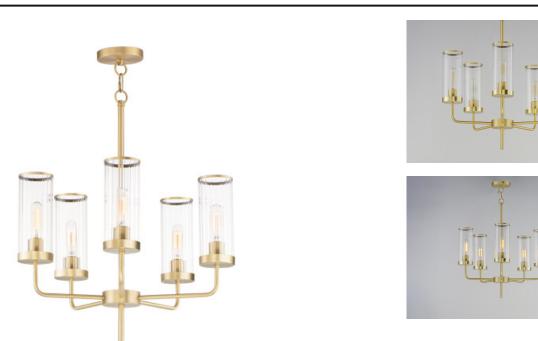

## **PRODUCT DESCRIPTION**

Simple, yet stylish, this minimal chandelier comes in your choice of Satin Brass or Matte Black bringing contemporary appeal. Clear Ribbed glass shades are fitted with rings in a coordinating color to complete the look.