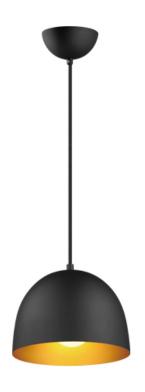

### PRODUCT DESCRIPTION

The essence of elevated everyday design, Tova brings timeless form into the modern home. With its clean half-dome silhouette and spun metal construction, this collection lends understated sophistication to kitchens, dining areas, and beyond. The Black finish with a gilded interior adds a warm, dramatic glow, while the Satin Nickel with white interior offers a crisp, versatile alternative. Whether installed solo or in multiples, Tova strikes the perfect balance of refinement and simplicity.

#### **FINISHES OPTION**

Black / Gold (BKGLD)
Satin Nickel (SN)