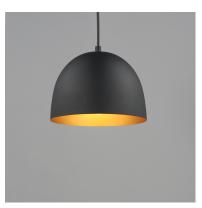

### PRODUCT DESCRIPTION

The essence of elevated everyday design, Tova brings timeless form into the modern home. With its clean half-dome silhouette and spun metal construction, this collection lends understated sophistication to kitchens, dining areas, and beyond. The Black finish with a gilded interior adds a warm, dramatic glow, while the Satin Nickel with white interior offers a crisp, versatile alternative. Whether installed solo or in multiples, Tova strikes the perfect balance of refinement and simplicity.

#### **FINISHES OPTION**

Black / Gold (BKGLD)
Satin Nickel (SN)