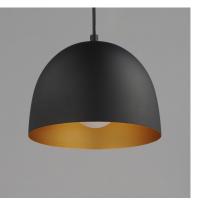

### PRODUCT DESCRIPTION

The essence of elevated everyday design, Tova brings timeless form into the modern home. With its clean half-dome silhouette and spun metal construction, this collection lends understated sophistication to kitchens, dining areas, and beyond. The Black finish with a gilded interior adds a warm, dramatic glow, while the Satin Nickel with white interior offers a crisp, versatile alternative. Whether installed solo or in multiples, Tova strikes the perfect balance of refinement and simplicity.

#### **FINISHES OPTION**

Black / Gold (BKGLD)
Satin Nickel (SN)