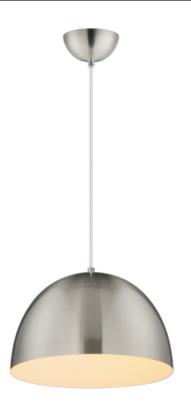

#### PRODUCT DESCRIPTION

The essence of elevated everyday design, Tova brings timeless form into the modern home. With its clean half-dome silhouette and spun metal construction, this collection lends understated sophistication to kitchens, dining areas, and beyond. The Black finish with a gilded interior adds a warm, dramatic glow, while the Satin Nickel with white interior offers a crisp, versatile alternative. Whether installed solo or in multiples, Tova strikes the perfect balance of refinement and simplicity.

# **MEASUREMENTS**

DIMENSION : 13.5" W x 9" H

MAX OAH : 129" OAH

CANOPY : 5" W x 2.25" H

HANGING WEIGHT : 4.95 lb

#### **FINISHES OPTION**

Black / Gold (BKGLD)
Satin Nickel (SN)