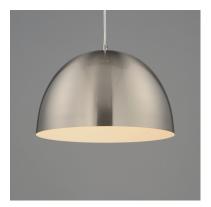

#### PRODUCT DESCRIPTION

The essence of elevated everyday design, Tova brings timeless form into the modern home. With its clean half-dome silhouette and spun metal construction, this collection lends understated sophistication to kitchens, dining areas, and beyond. The Black finish with a gilded interior adds a warm, dramatic glow, while the Satin Nickel with white interior offers a crisp, versatile alternative. Whether installed solo or in multiples, Tova strikes the perfect balance of refinement and simplicity.

#### **FINISHES OPTION**

Black / Gold (BKGLD)
Satin Nickel (SN)