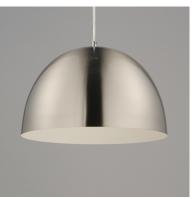

#### PRODUCT DESCRIPTION

The essence of elevated everyday design, Tova brings timeless form into the modern home. With its clean half-dome silhouette and spun metal construction, this collection lends understated sophistication to kitchens, dining areas, and beyond. The Black finish with a gilded interior adds a warm, dramatic glow, while the Satin Nickel with white interior offers a crisp, versatile alternative. Whether installed solo or in multiples, Tova strikes the perfect balance of refinement and simplicity.

#### **FINISHES OPTION**

Black / Gold (BKGLD)
Satin Nickel (SN)