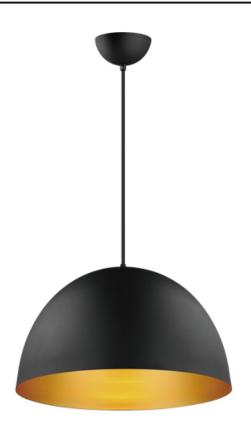

#### PRODUCT DESCRIPTION

The essence of elevated everyday design, Tova brings timeless form into the modern home. With its clean half-dome silhouette and spun metal construction, this collection lends understated sophistication to kitchens, dining areas, and beyond. The Black finish with a gilded interior adds a warm, dramatic glow, while the Satin Nickel with white interior offers a crisp, versatile alternative. Whether installed solo or in multiples, Tova strikes the perfect balance of refinement and simplicity.

#### **FINISHES OPTION**

Black / Gold (BKGLD) Satin Nickel (SN)