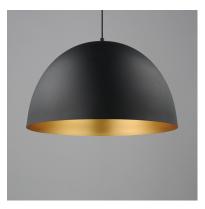

#### PRODUCT DESCRIPTION

The essence of elevated everyday design, Tova brings timeless form into the modern home. With its clean half-dome silhouette and spun metal construction, this collection lends understated sophistication to kitchens, dining areas, and beyond. The Black finish with a gilded interior adds a warm, dramatic glow, while the Satin Nickel with white interior offers a crisp, versatile alternative. Whether installed solo or in multiples, Tova strikes the perfect balance of refinement and simplicity.

#### **FINISHES OPTION**

Black / Gold (BKGLD) Satin Nickel (SN)