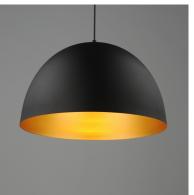

#### PRODUCT DESCRIPTION

The essence of elevated everyday design, Tova brings timeless form into the modern home. With its clean half-dome silhouette and spun metal construction, this collection lends understated sophistication to kitchens, dining areas, and beyond. The Black finish with a gilded interior adds a warm, dramatic glow, while the Satin Nickel with white interior offers a crisp, versatile alternative. Whether installed solo or in multiples, Tova strikes the perfect balance of refinement and simplicity.

#### **FINISHES OPTION**

Black / Gold (BKGLD) Satin Nickel (SN)