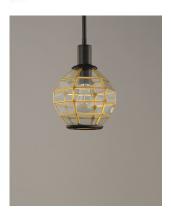

# **PRODUCT DESCRIPTION**

A return of Bound Glass lighting, Heirloom features a classic globe shape with rectilinear clear glass panels finished in two-tone Black and Burnished Brass. The wall mounts are made of brass and aluminum which makes them suitable for outdoors as well as indoors.

### **FINISHES OPTION**

Black / Burnished Brass (BKBUB)

MATERIAL Brass, Glass, Steel

RATINGS cULus Dry Location