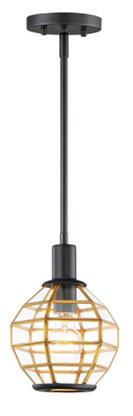

# **PRODUCT DESCRIPTION**

A return of Bound Glass lighting, Heirloom features a classic globe shape with rectilinear clear glass panels finished in two-tone Black and Burnished Brass. The wall mounts are made of brass and aluminum which makes them suitable for outdoors as well as indoors.

# **MEASUREMENTS**

DIMENSION MAX OAH CANOPY HANGING WEIGHT

LAMPING

BULB BULB INCLUDED

: 7.5" L x 7.5" W x 10.5" H : 55.5" OAH : 5.125" W x 0.75" H x 5.125" L : 3.75 lb

INPUT VOLTAGE : 120V : 1 x 60W Incandescent E26 Medium , 60W Total : (Not Included) DIMMABLE :