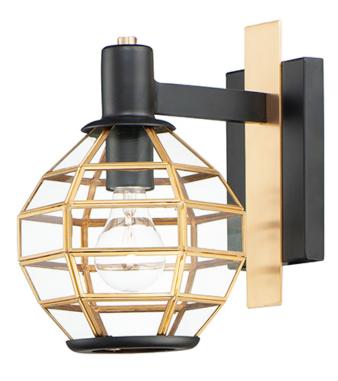

## **PRODUCT DESCRIPTION**

A return of Bound Glass lighting, Heirloom features a classic globe shape with rectilinear clear glass panels finished in two-tone Black and Burnished Brass. The wall mounts are made of brass and aluminum which makes them suitable for outdoors as well as indoors.

## **FINISHES OPTION**

Black / Burnished Brass (BKBUB)

MATERIAL Brass, Aluminum, Glass

RATINGS CETLus Wet Location