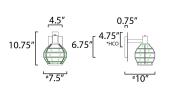

| DIMENSION          |   |
|--------------------|---|
| BACK PLATE         |   |
| HANGING WEIGHT     |   |
| LAMPING            |   |
| INPUT VOLTAGE      | : |
| BULB               | : |
| BULB INCLUDED      | : |
| DIMMABLE           | : |
| LIGHTING_DIRECTION | : |

: 7.5" L x 7.5" W x 10.75" H x 10" Ext : 4.5" W x 6.75" H x 4.75" HCO : 3.1 lb : 120V : 1 x 60W Incandescent E26 Medium , 60W Total

(Not Included)

Down