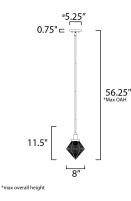

### **MEASUREMENTS**

| HANGING WEIGHT |
|----------------|
| CANOPY         |
| MAX OAH        |
| DIMENSION      |
|                |

:

BULB DIMMABLE : 8" L x 8" W x 11.5" H : 56.25" OAH : 5.125" W x 0.75" H x 5.125" L

# LAMPING

BULB INCLUDED

: 3.53 lb