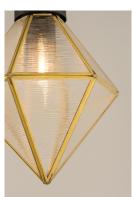

#### **PRODUCT DESCRIPTION**

A diamond constructed of brass and aluminum, Adorn reimagines classic Bound Glass fixture by opting for a Black and Burnished Brass finish and distinct Ripple glass panels. The wall mounts are made of brass and aluminum which makes them suitable for outdoors as well as indoors.

#### **FINISHES OPTION**

Black / Burnished Brass (BKBUB)

MATERIAL Brass, Glass, Steel

RATINGS cULus Dry Location