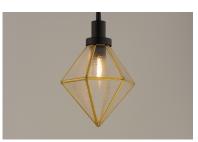

#### **PRODUCT DESCRIPTION**

A diamond constructed of brass and aluminum, Adorn reimagines classic Bound Glass fixture by opting for a Black and Burnished Brass finish and distinct Ripple glass panels. The wall mounts are made of brass and aluminum which makes them suitable for outdoors as well as indoors.

#### **FINISHES OPTION**

Black / Burnished Brass (BKBUB)

MATERIAL Brass, Glass, Steel

RATINGS cULus Dry Location