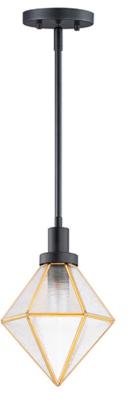

#### **PRODUCT DESCRIPTION**

A diamond constructed of brass and aluminum, Adorn reimagines classic Bound Glass fixture by opting for a Black and Burnished Brass finish and distinct Ripple glass panels. The wall mounts are made of brass and aluminum which makes them suitable for outdoors as well as indoors.

#### **FINISHES OPTION**

Black / Burnished Brass (BKBUB)

MATERIAL Brass, Glass, Steel

RATINGS cULus Dry Location