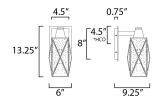

## **MEASUREMENTS**

: 6" L x 6" W x 13.25" H x 9.25" Ext DIMENSION **BACK PLATE** : 4.5" W x 8" H x 4.5" HCO

HANGING WEIGHT : 3.75 lb

LAMPING

INPUT VOLTAGE :120V

**BULB** : 1 x 60W Incandescent E26 Medium, 60W Total