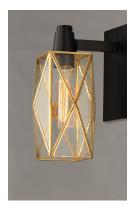

### **PRODUCT DESCRIPTION**

A tower constructed of triangles, Norfolk's tall scale revitalizes the disappearing art of Bound Glass. Clear Seedy glass makes reduces the need for maintenance, while the two tone Black and Burnished Brass creates a striking design element wherever the lighting is used. The wall mounts are made of brass and aluminum which makes them suitable for outdoors as well as indoors.

#### **FINISHES OPTION**

Black / Burnished Brass (BKBUB)

### **GLASS**

Seedy CD

#### MATERIAL

Brass, Aluminum, Glass