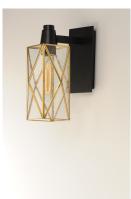

### **PRODUCT DESCRIPTION**

A tower constructed of triangles, Norfolk's tall scale revitalizes the disappearing art of Bound Glass. Clear Seedy glass makes reduces the need for maintenance, while the two tone Black and Burnished Brass creates a striking design element wherever the lighting is used. The wall mounts are made of brass and aluminum which makes them suitable for outdoors as well as indoors.

#### **FINISHES OPTION**

Black / Burnished Brass (BKBUB)

### **GLASS**

Seedy CD

#### MATERIAL

Brass, Aluminum, Glass