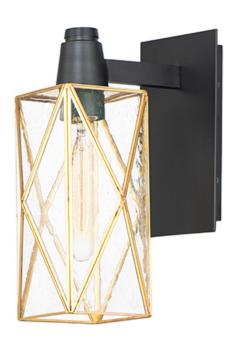

### **PRODUCT DESCRIPTION**

A tower constructed of triangles, Norfolk's tall scale revitalizes the disappearing art of Bound Glass. Clear Seedy glass makes reduces the need for maintenance, while the two tone Black and Burnished Brass creates a striking design element wherever the lighting is used. The wall mounts are made of brass and aluminum which makes them suitable for outdoors as well as indoors.

#### **FINISHES OPTION**

Black / Burnished Brass (BKBUB)

### **GLASS**

Seedy CD

#### MATERIAL

Brass, Aluminum, Glass