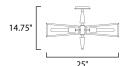

#### **MEASUREMENTS**

DIMENSION : 25" L x 25" W x 14.75" H

HANGING WEIGHT : 4.752 lb