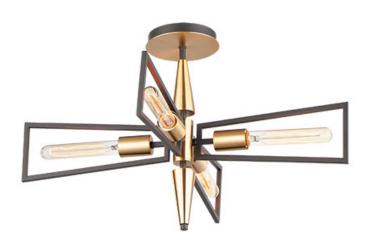

## PRODUCT DESCRIPTION

Sharp lines radiate from a pointed pin central body creating geometric angled wings that are sandwiched between matching conical fonts. Finished in a combination Antique Brass and Black, this collection is both contemporary and warm. Complete this look with vintage T10 light bulbs to for the full effect.