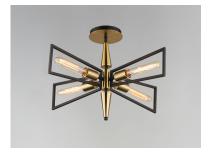

## PRODUCT DESCRIPTION

Sharp lines radiate from a pointed pin central body creating geometric angled wings that are sandwiched between matching conical fonts. Finished in a combination Antique Brass and Black, this collection is both contemporary and warm. Complete this look with vintage T10 light bulbs to for the full effect.

#### **FINISHES OPTION**

Black / Satin Brass (BKSBR)