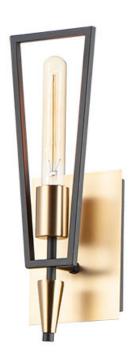

### **PRODUCT DESCRIPTION**

Sharp lines radiate from a pointed pin central body creating geometric angled wings that are sandwiched between matching conical fonts. Finished in a combination Antique Brass and Black, this collection is both contemporary and warm. Complete this look with vintage T10 light bulbs to for the full effect.

### **FINISHES OPTION**

Black / Satin Brass (BKSBR)