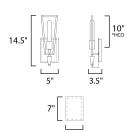

## **MEASUREMENTS**

DIMENSION : 5" W x 14.5" H x 3.5" Ext

MAX OAH : 5.1" W x 7" H HANGING WEIGHT : 2.112 lb