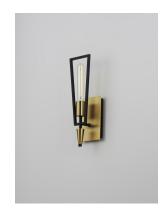

### **PRODUCT DESCRIPTION**

Sharp lines radiate from a pointed pin central body creating geometric angled wings that are sandwiched between matching conical fonts. Finished in a combination Antique Brass and Black, this collection is both contemporary and warm. Complete this look with vintage T10 light bulbs to for the full effect.

### **FINISHES OPTION**

Black / Satin Brass (BKSBR)