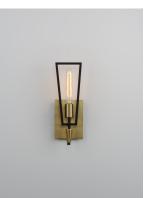

### **PRODUCT DESCRIPTION**

Sharp lines radiate from a pointed pin central body creating geometric angled wings that are sandwiched between matching conical fonts. Finished in a combination Antique Brass and Black, this collection is both contemporary and warm. Complete this look with vintage T10 light bulbs to for the full effect.

### **FINISHES OPTION**

Black / Satin Brass (BKSBR)